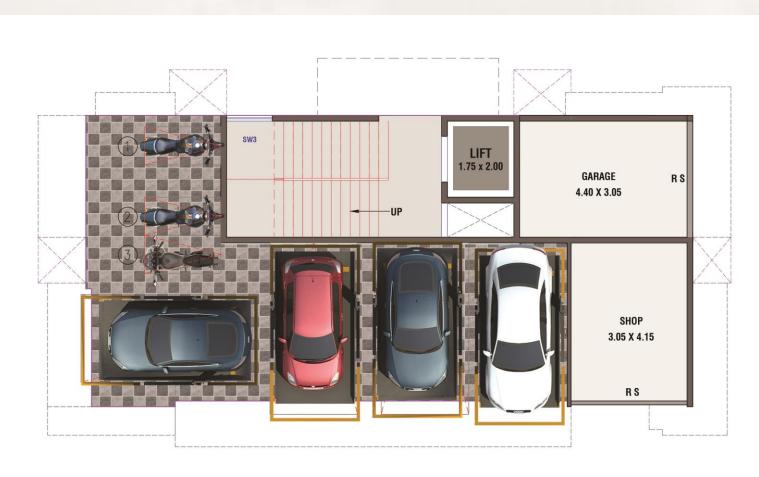

# VYASPEETH PRIDE





# PARKING AREA



**GROUND FLOOR PLAN** 



# FLOOR PLAN WITH FURNITURE



1st to 7th FLOOR PLAN

## 2 BHK



AREA- 980 sq.ft.

## 2 BHK



AREA- 900 sq.ft.

# Internal Amenities



-Branded verified flooring tiles 2.5 x 5 feet in all rooms



-POP Fall ceiling will be provided in all rooms.



-Modular kitchen



-Decorates Main door with peephole latch lock.



-Reputed lift with power back up



-Plumbing

# External Amenities



- Outdoor CCTV system



- Security Office



- Senior Citizen Sit out



- Fire Fighting Provision



- Rain Water Harvesting



- Solar Power

## EASY CONNECTIVITY



### **SCHOOL & COLLEGES**

5 MIN DISTANCE

- Podar International School
- · Cambria International School
- · Rita Memorial School
- Birla School &7 College



#### **BANKS**

2 MIN DISTANCE

- · Bank Of India
-