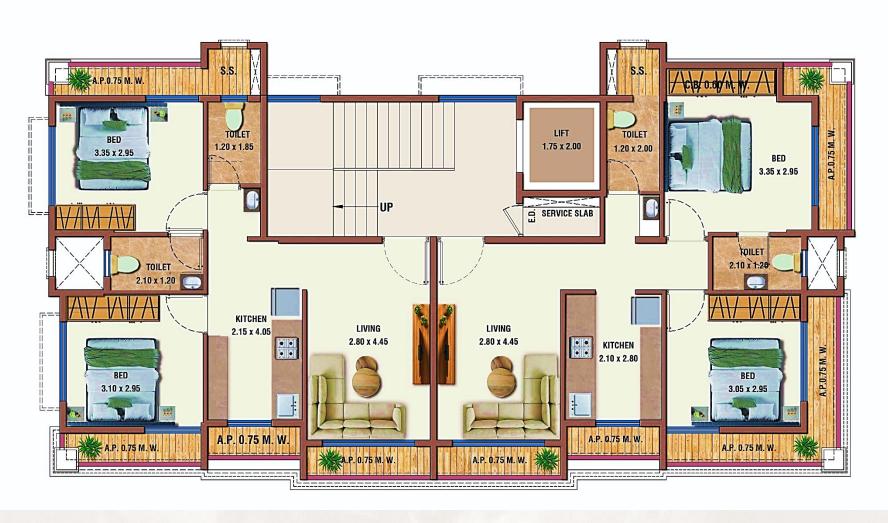

# FLOOR PLAN WITH FURNITURE

1st to 7th FLOOR PLAN

## 2 BHK

AREA- 980 sq.ft.

## 2 BHK

AREA- 900 sq.ft.