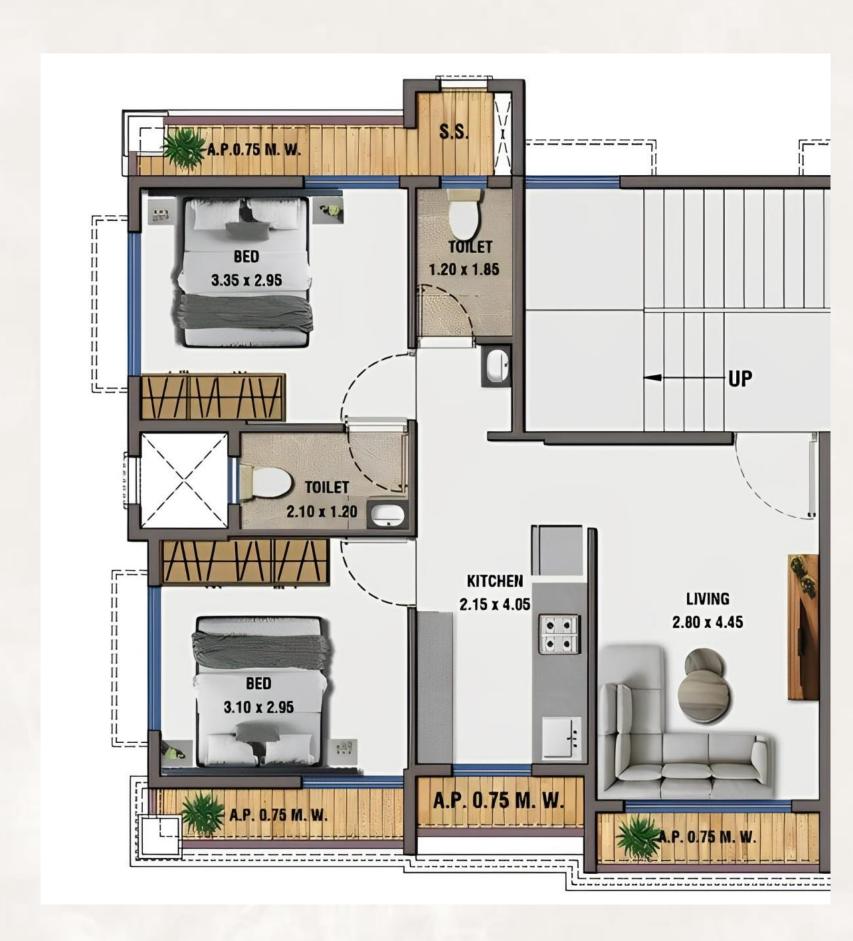

# VYASPEETH PRIDE





# PARKING AREA



**GROUND FLOOR PLAN** 



# FLOOR PLAN WITH FURNITURE



1st to 7th FLOOR PLAN

## 2 BHK



AREA- 980 sq.ft.

## 2 BHK



AREA- 900 sq.ft.

# Internal Amenities



-Branded verified flooring tiles 2.5 x 5 feet in all rooms



-POP Fall ceiling will be provided in all rooms.



-Modular kitchen



-Decorates Main door with peephole latch lock.



-Reputed lift with power back up



-Plumbing

# External Amenities



- Outdoor CCTV system



- Security Office



- Senior Citizen Sit out



- Fire Fighting Provision



- Rain Water Harvesting



- Solar Power

## EASY CONNECTIVITY



### **SCHOOL & COLLEGES**

5 MIN DISTANCE

- Podar International School
- · Cambria International School
- · Rita Memorial School
- Birla School &7 College



#### **BANKS**

2 MIN DISTANCE

- · Bank Of India
- · Bank Of Baroda
- SBI Bank
- ICICI Bank



#### **HOSPITALS**

**2 MIN DISTANCE** 

- Anand Nursing Home
- Ayush Hospita