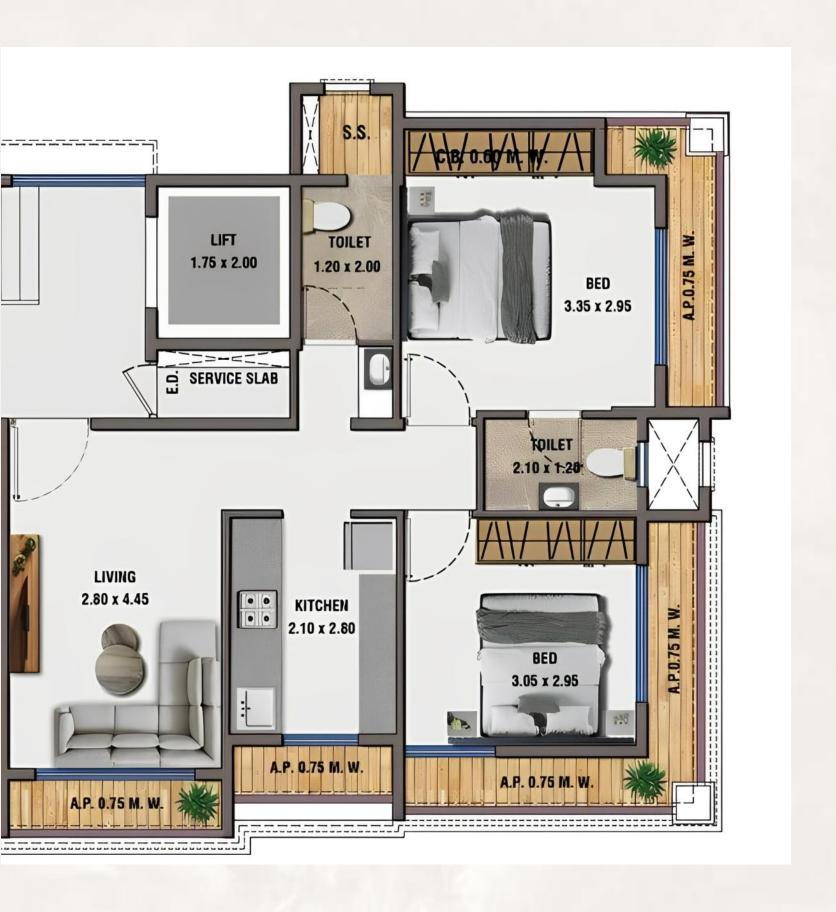

# VYASPEETH PRIDE





# PARKING AREA



**GROUND FLOOR PLAN** 



# FLOOR PLAN WITH FURNITURE



1st to 7th FLOOR PLAN

## 2 BHK



AREA- 980 sq.ft.

## 2 BHK



AREA- 900 sq.ft.

# Internal Amenities



-Branded verified flooring tiles 2.5 x 5 feet in all rooms



-POP Fall ceiling will be provided in all rooms.



-Modular kitchen



-Decorates Main door with peephole latch lock.



-Reputed lift with power back up



-Plumbing

# External Amenities



- Outdoor CCTV system



- Security Office



- Senior Citizen Sit out



- Fire Fighting Provision



- Rain Water Harvesting



- Solar Power

## EASY CONNECTIVITY



### **SCHOOL & COLLEGES**

5 MIN DISTANCE

- Podar International School
- · Cambria International School
- · Rita Memorial School
- Birla School &7 College



#### **BANKS**

2 MIN DISTANCE

- · Bank Of India
- · Bank Of Baroda
- SBI Bank
- ICICI Bank



#### **HOSPITALS**

**2 MIN DISTANCE** 

- Anan