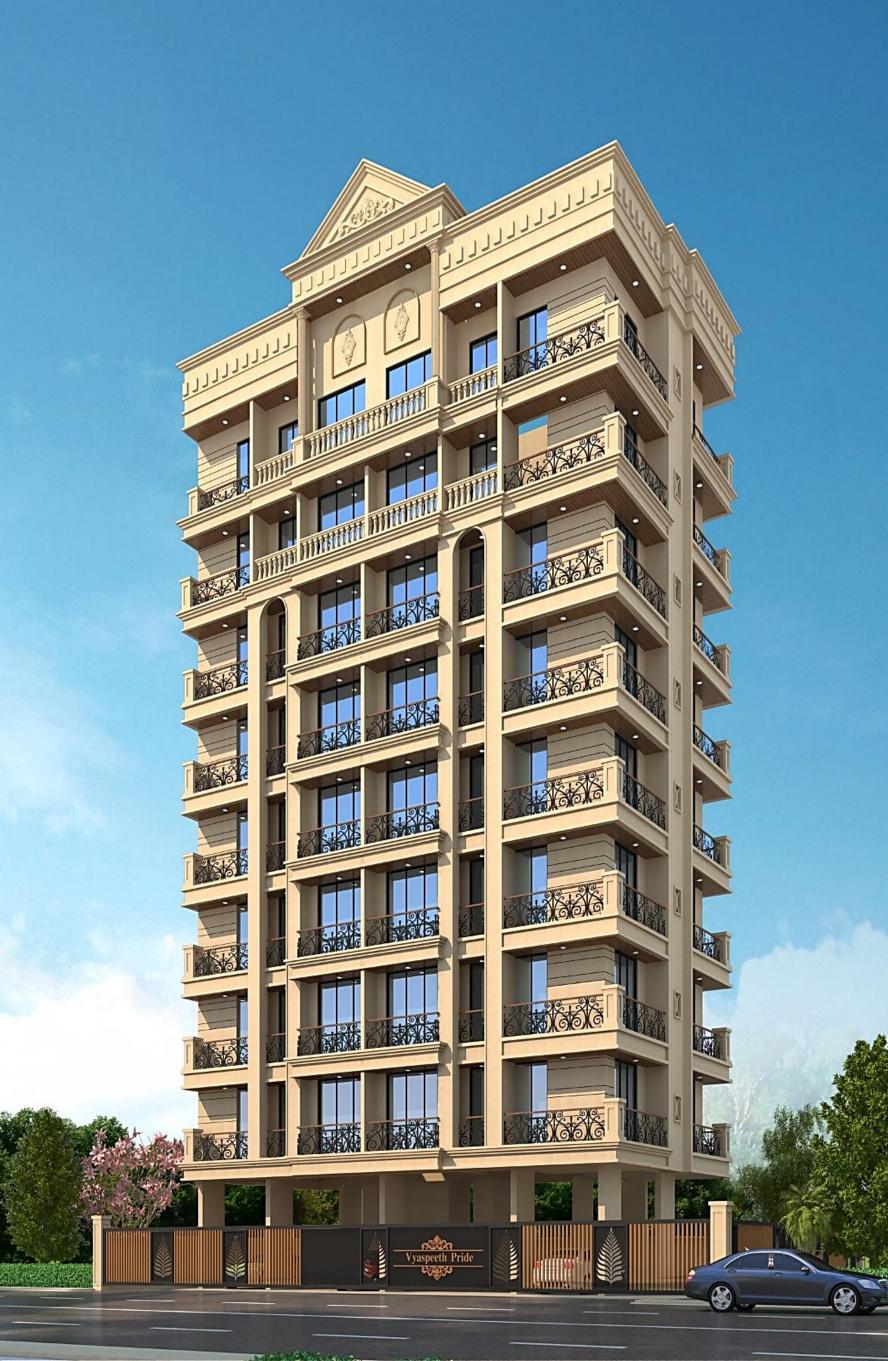

# VYASPEETH PRIDE





# PARKING AREA



**GROUND FLOOR PLAN** 



# FLOOR PLAN WITH FURNITURE



1st to 7th FLOOR PLAN

## 2 BHK



AREA- 980 sq.ft.

## 2 BHK



AREA- 900 sq.ft.

# Internal Amenities



-Branded verified flooring tiles 2.5 x 5 feet in all rooms



-POP Fall ceiling will be provided in all rooms.



-Modular kitchen



-Decorates Main door with peephole latch lock.



-Reputed lift with power back up



-Plumbing

# External Amenities



- Outdoor CCTV system



- Security Office



- Senior Citizen Sit out



- Fire Fighting Provision



- Rain Water Harvesting



- Solar Power

## EASY CONNECTIVITY



### **SCHOOL & COLLEGES**

5 MIN DISTANCE

- Podar International School
- · Cambria International School
- · Rita Memorial School
- Birla School &7 College



#### **BANKS**

2 MIN DISTANCE