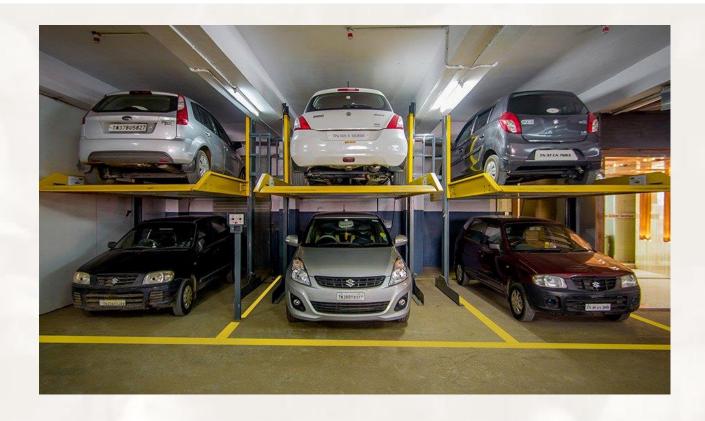

# VYASPEETH PRIDE





# PARKING AREA



**GROUND FLOOR PLAN** 



# FLOOR PLAN WITH FURNITURE



1st to 7th FLOOR PLAN

## 2 BHK



AREA- 980 sq.ft.

## 2 BHK



AREA- 900 sq.ft.

# Internal Amenities



-Branded verified flooring tiles 2.5 x 5 feet in all rooms



-POP Fall ceiling will be provided in all rooms.



-Modular kitchen



-Decorates Main door with peephole latch lock.



-Reputed lift with power back up



-Plumbing

# External Amenities



- Outdoor CCTV system



- Security Office



- Senior Citizen Sit out



- Fire Fighting Provision



- Rain Water Harvesting



- Solar Power

## EASY CONNECTIVITY



### **SCHOOL & COLLEGES**

5 MIN DISTANCE

- Podar International School
- · Cambria International School
- · Rita Memorial School
- Birla School &7 College



#### **BANKS**

2 MIN DISTANCE

- · Bank Of India
- · Bank Of Baroda
- SBI Ba