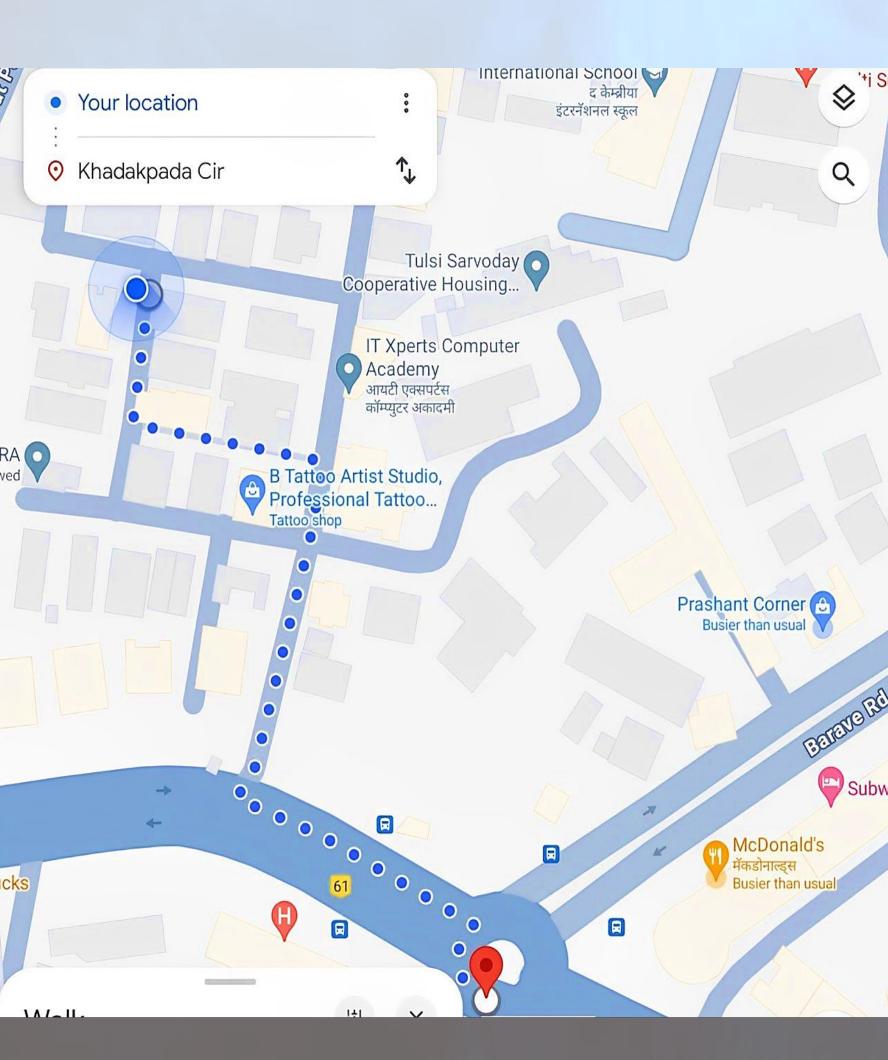

## EASY CONNECTIVITY

#### FOOD HUB

2 MIN DISTANCE

- McDonald's
- Burger king
- Starbucks
- KFC

1 MIN DISTANCE FROM **KHADAKPADA**CIRCLE